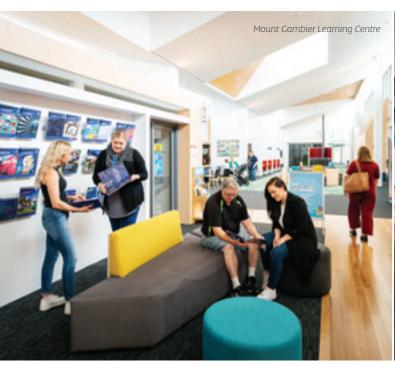

### **Mount Gambier**

#### What you'll study

- · Ageing & Disability
- Business
- · Education (Early Childhood, · UniSA College Foundation Primary & Secondary)
- · Human Services

Campus facilities

Midwifery

## Nursing

- · Social Work
- Studies, Undergraduate Certificates & Diplomas
- · UniSA College Aboriginal Pathway

Learning Centre · Simulated Hospital Environments · Social Work Studio · Green Screen Recording Studio · Computer Pools · Social and Study Spaces · Yarning Circle/Nyina Ba Kalawa · Gallery