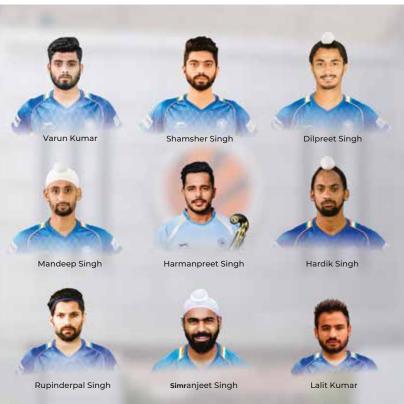

### LPU MAKES INDIA PROUD!

12 LPU students and alumni won 1 Silver Medal and 2 Bronze Medals for India at Birmingham Commonwealth Games 2022 contributing majorely towards India's Good performance

- LPU's wrestler- student Bajrang Punia has won Gold
- 8 of its students have together grabbed Silver medal through their collective participation in the Indian Men's Hockey Team
- Two of its women boxer & wrestler Jasmine Lamboria and Pooja Gehlot, respectively, have bagged bronze medals individually.