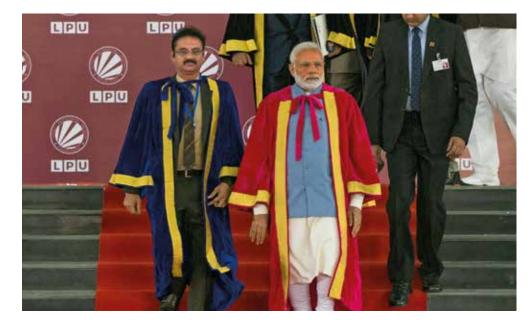

# LPU becomes the first & only private university of the country to host Sh. Narendra Modi, Hon'ble Prime Minister of India

Hosting of 106th Indian Science Congress by LPU, where the faculty & students interacted with Nobel Laureates and researchers from across the world, has further enriched the research environment of the University.

Inaugurated by Hon'ble Prime Minister Shri Narendra Modi at LPU and envisioned with the aim of sowing the seed of science among the young Indians, ISC was the 5 day long impeccable display of Science and Technology.