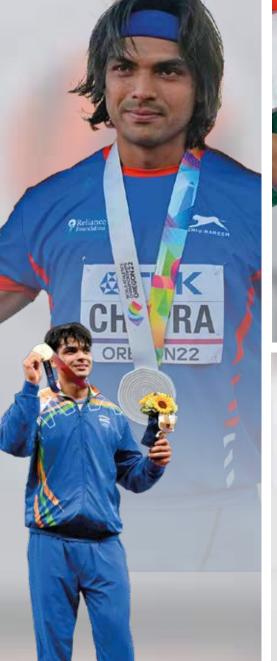

Shri Muppavarapu Venkaiah Naidu Hon'ble Vice President of India 22nd October 2018 at LPU Campus

LPU Student **Neeraj Chopra** has created history yet again as he became the first athlete from the country to win a **Silver Medal** in **Men's Javelin Throw Final** at the **Athletics World Championships 2022** in US, after **winning historic Olympics' Gold Medal** only a year ago at **Tokyo Olympics 2020** 

Earlier in Tokyo Olympics 2020, 13 out of 14 LPU students won sparkling Olympic medals for India - 1 Gold, 1 Silver & 2 Bronze. LPU Student Neeraj Chopra was the only Gold Medalist of India. Paralympian Nishad Kumar won the Silver Medal. LPU students Bajrang Punia & Indian Hockey Team including Captain Manpreet Singh also won 2 Bronze medals!