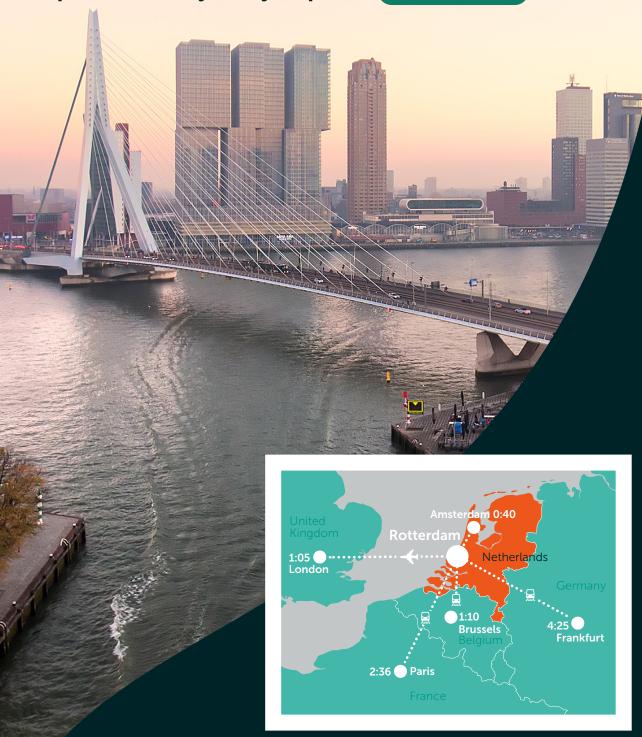

#### Why study in Holland?

- Quality education All 13 Dutch research universities are ranked in the top 2% of the world's best universities.
- Orientation year After graduation, you are eligible for a 1-year work permit in the
- English everywhere you meet will be happy to speak