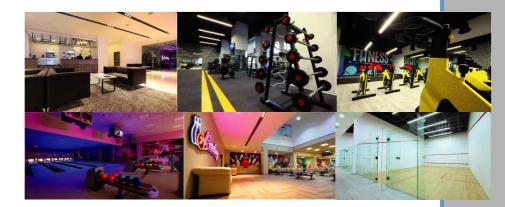

# The Arena Complex

The Arena Complex is designed to hold luxurious cultural, sports and entertainment events. It is furnished with advance equipment according to the latest international standards.

The Arena provides multiple sports services through its facilities, which include bowling & billiards courts, swimming pools and fitness center. It is also used for hosting different athletic competitions as well as providing many cultural and artistic concerts.