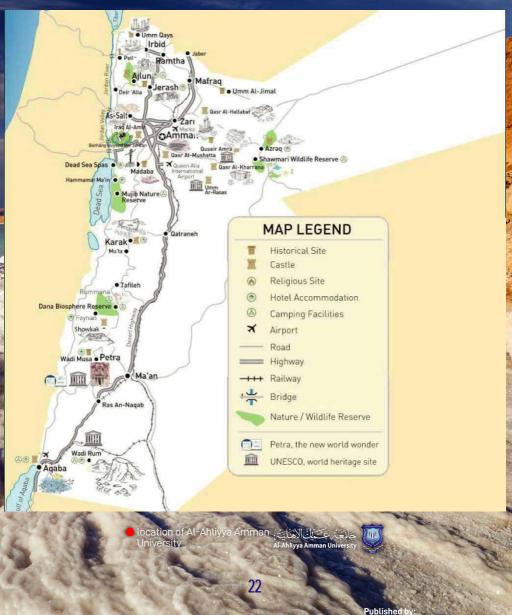

# The Hashemite Kingdom of Jordan

# Jordan

Jordan is named after the river running on its Western border. Jordan is a country that embraces different Arab cultures and dialects. The Jordan and Yarmouk rivers separate Jordan from neighboring countries, which consecutively create part of Jordan's borders with Palestine and Syria. The rest of the borders are an extension of the Sahara desert in the North & East as well as the Nefud desert in the South, in addition to Wadi Araba in the Southwest.

Jordan holds a special religious status among Muslims and Christians. It is the cradle for numerous prophets who were sent to teach their people the divine messages.

The landscape in Jordan varies significantly, particularly including the Ajloun Mountains in the Northwest along with the well-known Al-Sharah mountains in the South, which have the highest summit, Jabal Umm Al-Dami, rising 1854 meters above the sea level. The Dead Sea, known for its healing salt and muds is located 408 meters below sea level, which is the lowest point on earth.

Jordan's surface consists of a desert plateau in the east, and high land in the West, with the great rift separating between the East and West banks of the Jordan River. Jordan's surface consists of three regions: the rift of the Jordan valley, the high mountains, and desert plateau.